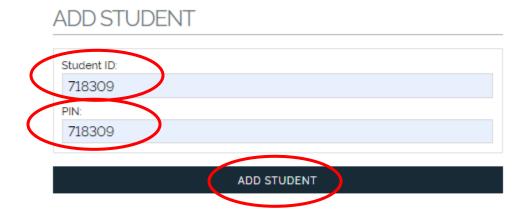

First time logging into fee management, you will need to link your student to your account

 Click "Add student"

| Web Store       |                                                                                                         |  |  |  |  |
|-----------------|---------------------------------------------------------------------------------------------------------|--|--|--|--|
|                 |                                                                                                         |  |  |  |  |
| Fee Management  | REQUIRED FEES                                                                                           |  |  |  |  |
| A ALL           | You successfully signed in to Fee Management, however there are no accounts that have<br>required fees. |  |  |  |  |
| S REQUIRED FEES | OPTIONAL FEES                                                                                           |  |  |  |  |
| S OPTIONAL FEES | You successfully signed in to Fee Management, however there are no accounts that have optional fees.    |  |  |  |  |
| + ADD STUDENT   | optional jees.                                                                                          |  |  |  |  |

b. Add Student ID # under both Student ID and Pin, click on "Add Student"
 i. Repeat this process for each student you want to add to profile

- c. The fees that are owed for each student will now be listed, the amount shown is the remaining balance owed. The balance will decrease as payments are made.
  - i. If the fee assigned to the student allows for partial payments, multiple payments can be paid.